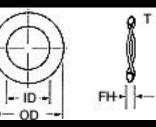

| Part Number | Material         | OD        | ID        | Free I   | HT Si | ze Thicknes | S                 |
|-------------|------------------|-----------|-----------|----------|-------|-------------|-------------------|
| AW02-169010 | =Stainless-Steel | .166/.171 | .095/.100 | .030/.04 |       | .010        | Three wave washer |
| AW02-185010 | =Stainless-Steel | .181/.186 | .095/.100 | .030/.04 |       | .010        | Three wave washer |
| AW04-250005 | =Stainless-Steel | .245/.255 | .125/.130 | .015/.02 |       | .005        | Three wave washer |
| AW05-190005 | =Stainless-Steel | .187/.192 | .128/.133 | .025/.03 |       | .005        | Three wave washer |
| AW05-250003 | =Stainless-Steel | .245/.255 | .130/.140 | .020/.03 |       | .003        | Three wave washer |
| AW05-242006 | =Stainless-Steel | .240/.245 | .145/.150 | .035/.05 |       | .006        | Three wave washer |
| AW06-281020 | =Stainless-Steel | .276/.286 | .166/.176 | .050/.07 |       | .020        | Three wave washer |
| AW08-250006 | =Stainless-Steel | .240/.250 | .190/.200 | .035/.05 |       | .006        | Three wave washer |
| AW08-285006 | =Stainless-Steel | .280/.290 | .190/.200 | .035/.05 |       | .006        | Three wave washer |
| AW08-350005 | =Stainless-Steel | .345/.355 | .190/.200 | .025/.04 |       | .005        | Three wave washer |
| AW10-500010 | =Stainless-Steel | .495/.505 | .200/.210 | .040/.06 |       | .010        | Three wave washer |
| AW10-375005 | =Stainless-Steel | .365/.385 | .203/.208 | .021/.04 |       | .005        | Three wave washer |
| AW14-438003 | =Stainless-Steel | .433/.443 | .245/.255 | .030/.04 |       | .003        | Three wave washer |
| AW14-501014 | =Stainless-Steel | .495/.505 | .250/.260 | .090/.11 |       | .014        | Three wave washer |
| AW14-453010 | =Stainless-Steel | .443/.463 | .255/.265 | .062/.07 |       | .010        | Three wave washer |
| AW14-365006 | =Stainless-Steel | .360/.370 | .260/.270 | .040/.06 |       | .006        | Three wave washer |
| AW14-500004 | =Stainless-Steel | .490/.510 | .260/.270 | .045/.06 |       | .004        | Three wave washer |
| AW14-500005 | =Stainless-Steel | .490/.510 | .260/.270 | .060/.08 |       | .005        | Three wave washer |
| AW14-500008 | =Stainless-Steel | .490/.510 | .260/.270 | .040/.06 |       | .008        | Three wave washer |
| AW14-500010 | =Stainless-Steel | .490/.510 | .260/.270 | .036/.06 |       | .010        | Three wave washer |
| AW14-500015 | =Stainless-Steel | .490/.510 | .260/.270 | .045/.06 |       | .015        | Three wave washer |
| AW14-500022 | =Stainless-Steel | .490/.510 | .260/.270 | .055/.07 |       | .022        | Three wave washer |
| AW18-375008 | =Stainless-Steel | .370/.380 | .320/.330 | .050/.07 |       | .008        | Three wave washer |
| AW18-685013 | =Stainless-Steel | .680/.690 | .320/.330 | .070/.09 |       | .013        | Three wave washer |
| AW18-500005 | =Stainless-Steel | .490/.510 | .320/.332 | .040/.06 |       | .005        | Three wave washer |
| AW18-500008 | =Stainless-Steel | .490/.510 | .320/.332 | .040/.06 |       | .008        | Three wave washer |
| AW18-500015 | =Stainless-Steel | .490/.510 | .320/.332 | .045/.06 |       | .015        | Three wave washer |
| AW18-495020 | =Stainless-Steel | .490/.500 | .345/.355 | .035/.05 |       | .020        | Three wave washer |
| AW18-565005 | =Stainless-Steel | .560/.570 | .345/.355 | .080/.10 |       | .005        | Three wave washer |
| AW18-505010 | =Stainless-Steel | .500/.510 | .350/.360 | .060/.08 |       | .010        | Three wave washer |

| Part Number | Material         | OD        | ID        | Free H   | IT Size Thickne | SS                |
|-------------|------------------|-----------|-----------|----------|-----------------|-------------------|
| AW20-500005 | =Stainless-Steel | .490/.510 | .379/.383 | .040/.06 | .005            | Three wave washer |
| AW20-500007 | =Stainless-Steel | .490/.510 | .379/.383 | .040/.06 | .007            | Three wave washer |
| AW20-501005 | =Stainless-Steel | .490/.500 | .380/.390 | .040/.06 | .005            | Three wave washer |
| AW20-656008 | =Stainless-Steel | .650/.660 | .380/.390 | .095/.11 | .008            | Three wave washer |
| AW20-587005 | =Stainless-Steel | .577/.597 | .385/.395 | .073/.10 | .005            | Three wave washer |
| AW20-656005 | =Stainless-Steel | .651/.661 | .385/.395 | .078/.10 | .005            | Three wave washer |
| AW20-656010 | =Stainless-Steel | .651/.661 | .385/.395 | .084/.10 | .010            | Three wave washer |
| AW20-875020 | =Stainless-Steel | .870/.880 | .385/.395 | .060/.08 | .020            | Three wave washer |
| AW20-563010 | =Stainless-Steel | .559/.565 | .389/.395 | .065/.08 | .010            | Three wave washer |
| AW20-550006 | =Stainless-Steel | .545/.555 | .400/.410 | .050/.07 | .006            | Three wave washer |
| AW20-750014 | =Stainless-Steel | .745/.755 | .405/.415 | .140/.16 | .014            | Three wave washer |
| AW21-526012 | =Stainless-Steel | .521/.531 | .419/.429 | .055/.06 | .012            | Three wave washer |
| AW21-615008 | =Stainless-Steel | .610/.620 | .430/.440 | .050/.07 | .008            | Three wave washer |
| AW22-703010 | =Stainless-Steel | .698/.708 | .432/.442 | .078/.10 | .010            | Three wave washer |
| AW22-703012 | =Stainless-Steel | .698/.708 | .432/.442 | .078/.10 | .012            | Three wave washer |
| AW22-656007 | =Stainless-Steel | .651/.661 | .438/.443 | .081/.10 | .007            | Three wave washer |
| AW22-550006 | =Stainless-Steel | .545/.555 | .445/.455 | .055/.06 | .006            | Three wave washer |
| AW22-580015 | =Stainless-Steel | .575/.585 | .445/.455 | .037/.04 | .015            | Three wave washer |
| AW22-610008 | =Stainless-Steel | .605/.615 | .455/.465 | .035/.04 | .008            | Three wave washer |
| AW22-620012 | =Stainless-Steel | .615/.625 | .485/.495 | .035/.04 | .012            | Three wave washer |
| AW24-750010 | =Stainless-Steel | .745/.755 | .500/.510 | .040/.05 | .010            | Three wave washer |
| AW24-781008 | =Stainless-Steel | .771/.791 | .521/.541 | .115/.13 | .008            | Three wave washer |
| AW24-781010 | =Stainless-Steel | .771/.791 | .521/.541 | .112/.13 | .010            | Three wave washer |
| AW24-734009 | =Stainless-Steel | .729/.739 | .526/.536 | .030/.05 | .009            | Three wave washer |
| AW24-875015 | =Stainless-Steel | .870/.880 | .545/.555 | .055/.07 | .015            | Three wave washer |
| AW24-730009 | =Stainless-Steel | .725/.735 | .585/.595 | .045/.06 | .009            | Three wave washer |
| AW27-830008 | =Stainless-Steel | .825/.835 | .613/.624 | .038/.04 | .008            | Three wave washer |
| AW28-850010 | =Stainless-Steel | .850/.860 | .630/.640 | .060/.08 | .010            | Three wave washer |
| AW28-875010 | =Stainless-Steel | .865/.885 | .640/.659 | .052/.07 | .010            | Three wave washer |
| AW28-875015 | =Stainless-Steel | .865/.885 | .640/.659 | .115/.13 | .015            | Three wave washer |

.885/.895

.900/.910

1.045/1.055

1.060/1.070

1.065/1.075

1.150/1.160

.182/.21

.075/.08

.070/.09

.100/.12

.110/.13

.090/.11

.095/.11

.015

.010

.028

.015

.020

.015

.015

Three wave washer

AW32-135015

AW32-102010

AW34-150028

AW34-135015

AW34-148020

AW34-136015

AW36-137015

=Stainless-Steel

=Stainless-Steel

=Stainless-Steel

=Stainless-Steel

=Stainless-Steel

=Stainless-Steel

=Stainless-Steel

1.345/1.355

1.020/1.030

1.350/1.360

1.480/1.490

1.350/1.360

1.370/1.380

1.495/1.505 1.010/1.020