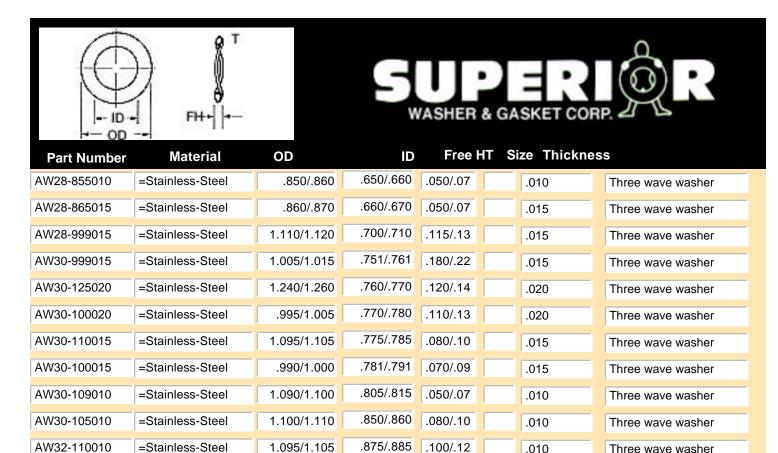

| Part Number | Material         | OD        | ID        | Free I   | HT Si | ze Thicknes | S                 |
|-------------|------------------|-----------|-----------|----------|-------|-------------|-------------------|
| AW02-169010 | =Stainless-Steel | .166/.171 | .095/.100 | .030/.04 |       | .010        | Three wave washer |
| AW02-185010 | =Stainless-Steel | .181/.186 | .095/.100 | .030/.04 |       | .010        | Three wave washer |
| AW04-250005 | =Stainless-Steel | .245/.255 | .125/.130 | .015/.02 |       | .005        | Three wave washer |
| AW05-190005 | =Stainless-Steel | .187/.192 | .128/.133 | .025/.03 |       | .005        | Three wave washer |
| AW05-250003 | =Stainless-Steel | .245/.255 | .130/.140 | .020/.03 |       | .003        | Three wave washer |
| AW05-242006 | =Stainless-Steel | .240/.245 | .145/.150 | .035/.05 |       | .006        | Three wave washer |
| AW06-281020 | =Stainless-Steel | .276/.286 | .166/.176 | .050/.07 |       | .020        | Three wave washer |
| AW08-250006 | =Stainless-Steel | .240/.250 | .190/.200 | .035/.05 |       | .006        | Three wave washer |
| AW08-285006 | =Stainless-Steel | .280/.290 | .190/.200 | .035/.05 |       | .006        | Three wave washer |
| AW08-350005 | =Stainless-Steel | .345/.355 | .190/.200 | .025/.04 |       | .005        | Three wave washer |
| AW10-500010 | =Stainless-Steel | .495/.505 | .200/.210 | .040/.06 |       | .010        | Three wave washer |
| AW10-375005 | =Stainless-Steel | .365/.385 | .203/.208 | .021/.04 |       | .005        | Three wave washer |
| AW14-438003 | =Stainless-Steel | .433/.443 | .245/.255 | .030/.04 |       | .003        | Three wave washer |
| AW14-501014 | =Stainless-Steel | .495/.505 | .250/.260 | .090/.11 |       | .014        | Three wave washer |
| AW14-453010 | =Stainless-Steel | .443/.463 | .255/.265 | .062/.07 |       | .010        | Three wave washer |
| AW14-365006 | =Stainless-Steel | .360/.370 | .260/.270 | .040/.06 |       | .006        | Three wave washer |
| AW14-500004 | =Stainless-Steel | .490/.510 | .260/.270 | .045/.06 |       | .004        | Three wave washer |
| AW14-500005 | =Stainless-Steel | .490/.510 | .260/.270 | .060/.08 |       | .005        | Three wave washer |
| AW14-500008 | =Stainless-Steel | .490/.510 | .260/.270 | .040/.06 |       | .008        | Three wave washer |
| AW14-500010 | =Stainless-Steel | .490/.510 | .260/.270 | .036/.06 |       | .010        | Three wave washer |
| AW14-500015 | =Stainless-Steel | .490/.510 | .260/.270 | .045/.06 |       | .015        | Three wave washer |
| AW14-500022 | =Stainless-Steel | .490/.510 | .260/.270 | .055/.07 |       | .022        | Three wave washer |
| AW18-375008 | =Stainless-Steel | .370/.380 | .320/.330 | .050/.07 |       | .008        | Three wave washer |
| AW18-685013 | =Stainless-Steel | .680/.690 | .320/.330 | .070/.09 |       | .013        | Three wave washer |
| AW18-500005 | =Stainless-Steel | .490/.510 | .320/.332 | .040/.06 |       | .005        | Three wave washer |
| AW18-500008 | =Stainless-Steel | .490/.510 | .320/.332 | .040/.06 |       | .008        | Three wave washer |
| AW18-500015 | =Stainless-Steel | .490/.510 | .320/.332 | .045/.06 |       | .015        | Three wave washer |
| AW18-495020 | =Stainless-Steel | .490/.500 | .345/.355 | .035/.05 |       | .020        | Three wave washer |
| AW18-565005 | =Stainless-Steel | .560/.570 | .345/.355 | .080/.10 |       | .005        | Three wave washer |
| AW18-505010 | =Stainless-Steel | .500/.510 | .350/.360 | .060/.08 |       | .010        | Three wave washer |

| Part Number | Material         | OD        | ID        | Free H   | IT Size Thickne | SS                |
|-------------|------------------|-----------|-----------|----------|-----------------|-------------------|
| AW20-500005 | =Stainless-Steel | .490/.510 | .379/.383 | .040/.06 | .005            | Three wave washer |
| AW20-500007 | =Stainless-Steel | .490/.510 | .379/.383 | .040/.06 | .007            | Three wave washer |
| AW20-501005 | =Stainless-Steel | .490/.500 | .380/.390 | .040/.06 | .005            | Three wave washer |
| AW20-656008 | =Stainless-Steel | .650/.660 | .380/.390 | .095/.11 | .008            | Three wave washer |
| AW20-587005 | =Stainless-Steel | .577/.597 | .385/.395 | .073/.10 | .005            | Three wave washer |
| AW20-656005 | =Stainless-Steel | .651/.661 | .385/.395 | .078/.10 | .005            | Three wave washer |
| AW20-656010 | =Stainless-Steel | .651/.661 | .385/.395 | .084/.10 | .010            | Three wave washer |
| AW20-875020 | =Stainless-Steel | .870/.880 | .385/.395 | .060/.08 | .020            | Three wave washer |
| AW20-563010 | =Stainless-Steel | .559/.565 | .389/.395 | .065/.08 | .010            | Three wave washer |
| AW20-550006 | =Stainless-Steel | .545/.555 | .400/.410 | .050/.07 | .006            | Three wave washer |
| AW20-750014 | =Stainless-Steel | .745/.755 | .405/.415 | .140/.16 | .014            | Three wave washer |
| AW21-526012 | =Stainless-Steel | .521/.531 | .419/.429 | .055/.06 | .012            | Three wave washer |
| AW21-615008 | =Stainless-Steel | .610/.620 | .430/.440 | .050/.07 | .008            | Three wave washer |
| AW22-703010 | =Stainless-Steel | .698/.708 | .432/.442 | .078/.10 | .010            | Three wave washer |
| AW22-703012 | =Stainless-Steel | .698/.708 | .432/.442 | .078/.10 | .012            | Three wave washer |
| AW22-656007 | =Stainless-Steel | .651/.661 | .438/.443 | .081/.10 | .007            | Three wave washer |
| AW22-550006 | =Stainless-Steel | .545/.555 | .445/.455 | .055/.06 | .006            | Three wave washer |
| AW22-580015 | =Stainless-Steel | .575/.585 | .445/.455 | .037/.04 | .015            | Three wave washer |
| AW22-610008 | =Stainless-Steel | .605/.615 | .455/.465 | .035/.04 | .008            | Three wave washer |
| AW22-620012 | =Stainless-Steel | .615/.625 | .485/.495 | .035/.04 | .012            | Three wave washer |
| AW24-750010 | =Stainless-Steel | .745/.755 | .500/.510 | .040/.05 | .010            | Three wave washer |
| AW24-781008 | =Stainless-Steel | .771/.791 | .521/.541 | .115/.13 | .008            | Three wave washer |
| AW24-781010 | =Stainless-Steel | .771/.791 | .521/.541 | .112/.13 | .010            | Three wave washer |
| AW24-734009 | =Stainless-Steel | .729/.739 | .526/.536 | .030/.05 | .009            | Three wave washer |
| AW24-875015 | =Stainless-Steel | .870/.880 | .545/.555 | .055/.07 | .015            | Three wave washer |
| AW24-730009 | =Stainless-Steel | .725/.735 | .585/.595 | .045/.06 | .009            | Three wave washer |
| AW27-830008 | =Stainless-Steel | .825/.835 | .613/.624 | .038/.04 | .008            | Three wave washer |
| AW28-850010 | =Stainless-Steel | .850/.860 | .630/.640 | .060/.08 | .010            | Three wave washer |
| AW28-875010 | =Stainless-Steel | .865/.885 | .640/.659 | .052/.07 | .010            | Three wave washer |
| AW28-875015 | =Stainless-Steel | .865/.885 | .640/.659 | .115/.13 | .015            | Three wave washer |

.885/.895

.900/.910

1.045/1.055

1.060/1.070

1.065/1.075

1.150/1.160

.182/.21

.075/.08

.070/.09

.100/.12

.110/.13

.090/.11

.095/.11

.015

.010

.028

.015

.020

.015

.015

Three wave washer

AW32-135015

AW32-102010

AW34-150028

AW34-135015

AW34-148020

AW34-136015

AW36-137015

=Stainless-Steel

=Stainless-Steel

=Stainless-Steel

=Stainless-Steel

=Stainless-Steel

=Stainless-Steel

=Stainless-Steel

1.345/1.355

1.020/1.030

1.350/1.360

1.480/1.490

1.350/1.360

1.370/1.380

1.495/1.505 1.010/1.020