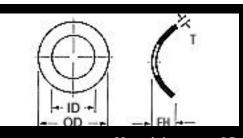

asher |
| BT14-490011  | =Stainless-Steel-410 | .485/.495 | .260/.270 | .050/.07 |    | .011         | One Wave Washer |
| BT14-490008  | =Stainless-Steel-410 | .485/.495 | .260/.270 | .060/.10 |    | .008         | One Wave Washer |
| BT14-490010  | =Stainless-Steel-410 | .485/.495 | .260/.270 | .060/.10 |    | .010         | One Wave Washer |
| BT14-500006  | =Stainless-Steel-410 | .490/.510 | .260/.270 | .060/.09 |    | .006         | One Wave Washer |
| BT14-500008  | =Stainless-Steel-410 | .490/.510 | .260/.270 | .068/.08 |    | .008         | One Wave Washer |
| BT14-505010  | =Stainless-Steel-410 | .490/.510 | .260/.270 | .070/.09 |    | .010         | One Wave Washer |
| BT14-501010  | =Stainless-Steel-410 | .490/.510 | .260/.270 | .050/.07 |    | .010         | One Wave Washer |





| Part Number | Material             | OD        | ID        | Free I   | HT | Size Thickne | ess             |
|-------------|----------------------|-----------|-----------|----------|----|--------------|-----------------|
| BT14-438009 | =Stainless-Steel-410 | .428/.448 | .261/.271 | .052/.07 |    | .009         | One Wave Washer |
| BT14-562025 | =Stainless-Steel-410 | .552/.572 | .263/.267 | .115/.13 |    | .025         | One Wave Washer |
| BT14-501006 | =Stainless-Steel-410 | .420/.430 | .265/.275 | .060/.08 |    | .006         | One Wave Washer |
| BT14-406006 | =Stainless-Steel-410 | .404/.408 | .267/.277 | .070/.09 |    | .006         | One Wave Washer |
| BT16-501010 | =Stainless-Steel-410 | .495/.505 | .270/.280 | .040/.06 |    | .010         | One Wave Washer |
| BT16-50002