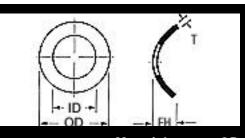

asher |
| BT12-325022 | =Stainless-Steel-410 | .320/.330 | .230/.240 | .060/.08 |      | .022        | One Wave Washer |
| BT12-438010 | =Stainless-Steel-410 | .428/.448 | .234/.244 | .085/.10 |      | .010        | One Wave Washer |
| BT12-438020 | =Stainless-Steel-410 | .428/.448 | .234/.244 | .085/.10 |      | .020        | One Wave Washer |
| BT12-443006 | =Stainless-Steel-410 | .438/.448 | .234/.244 | .080/.10 |      | .006        | One Wave Washer |
| BT12-495030 | =Stainless-Steel-410 | .490/.500 | .234/.244 | .050/.07 |      | .030        | One Wave Washer |
| BT12-300012 | =Stainless-Steel-410 | .295/.305 | .240/.250 | .055/.07 |      | .012        | One Wave Washer |
| BT12-371010 | =Stainless-Steel-410 | .365/.375 | .240/.250 | .060/.07 |      | .010        | One Wave Washer |





| Part Number  | Material             | OD        | ID        | Free I   | HT | Size Thickne | ess             |
|--------------|----------------------|-----------|-----------|----------|----|--------------|-----------------|
| BT14-625013  | =Stainless-Steel-410 | .620/.630 | .251/.254 | .063/.07 |    | .013         | One Wave Washer |
| BT14-500010  | =Stainless-Steel-410 | .490/.510 | .251/.257 | .087/.10 |    | .010         | One Wave Washer |
| BT14-438015  | =Stainless-Steel-410 | .428/.448 | .252/.262 | .070/.09 |    | .015         | One Wave Washer |
| BT14-406018  | =Stainless-Steel-410 | .396/.416 | .253/.256 | .079/.09 |    | .018         | One Wave Washer |
| BT14-437008  | =Stainless-Steel-410 | .433/.443 | .253/.256 | .023/.05 |    | .009         | One Wave Washer |
| BT1