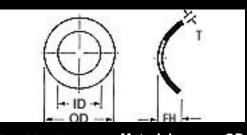

| Part Number | Material             | OD        | ID        | Free h   | ΗT | Size Thickne | SS              |
|-------------|----------------------|-----------|-----------|----------|----|--------------|-----------------|
| BT0-170010  | =Stainless-Steel-410 | .165/.175 | .067/.077 | .035/.05 |    | .010         | One Wave Washer |
| BT0-240005  | =Stainless-Steel-410 | .235/.245 | .068/.072 | .040/.07 |    | .005         | One Wave Washer |
| BT01-300005 | =Stainless-Steel-410 | .295/.305 | .081/.091 | .026/.03 |    | .005         | One Wave Washer |
| BT01-170004 | =Stainless-Steel-410 | .164/.174 | .084/.094 | .015/.02 |    | .004         | One Wave Washer |
| BT02-171005 | =Stainless-Steel-410 | .166/.176 | .090/.100 | .037/.04 |    | .005         | One Wave Washer |
| BT02-171010 | =Stainless-Steel-410 | .166/.176 | .090/.100 | .038/.04 |    | .010         | One Wave Washer |
| BT02-186008 | =Stainless-Steel-410 | .181/.191 | .090/.100 | .030/.04 |    | .008         | One Wave Washer |
| BT02-171006 | =Stainless-Steel-410 | .166/.176 | .091/.095 | .020/.03 |    | .006         | One Wave Washer |
| BT02-130004 | =Stainless-Steel-410 | .125/.135 | .091/.101 | .020/.04 |    | .004         | One Wave Washer |
| BT02-190003 | =Stainless-Steel-410 | .180/.200 | .095/.100 | .025/.03 |    | .003         | One Wave Washer |
| BT02-250003 | =Stainless-Steel-410 | .248/.252 | .095/.100 | .025/.03 |    | .003         | One Wave Washer |
| BT02-302009 | =Stainless-Steel-410 | .297/.307 | .095/.105 | .021/.04 |    | .009         | One Wave Washer |
| BT02-240010 | =Stainless-Steel-410 | .235/.245 | .108/.118 | .033/.05 |    | .010         | One Wave Washer |
| BT05-285005 | =Stainless-Steel-410 | .280/.290 | .113/.136 | .052/.07 |    | .005         | One Wave Washer |
| BT05-285006 | =Stainless-Steel-410 | .280/.290 | .113/.136 | .052/.07 |    | .006         | One Wave Washer |
| BT04-250008 | =Stainless-Steel-410 | .240/.260 | .115/.118 | .037/.05 |    | .008         | One Wave Washer |
| BT04-245007 | =Stainless-Steel-410 | .240/.250 | .115/.125 | .042/.05 |    | .007         | One Wave Washer |
| BT04-245008 | =Stainless-Steel-410 | .240/.250 | .115/.125 | .085/.10 |    | .008         | One Wave Washer |
| BT04-495015 | =Stainless-Steel-410 | .490/.500 | .115/.125 | .040/.05 |    | .015         | One Wave Washer |
| BT04-240008 | =Stainless-Steel-410 | .235/.245 | .118/.124 | .031/.05 |    | .008         | One Wave Washer |
| BT04-540015 | =Stainless-Steel-410 | .537/.543 | .122/.128 | .125/.14 |    | .015         | One Wave Washer |
| BT05-250008 | =Stainless-Steel-410 | .240/.260 | .125/.130 | .036/.05 |    | .008         | One Wave Washer |
| BT05-280008 | =Stainless-Steel-410 | .275/.285 | .125/.130 | .056/.06 |    | .008         | One Wave Washer |
| BT04-203008 | =Stainless-Steel-410 | .198/.208 | .125/.135 | .050/.06 |    | .008         | One Wave Washer |
| BT04-218005 | =Stainless-Steel-410 | .213/.223 | .125/.135 | .035/.04 |    | .005         | One Wave Washer |
| BT05-285007 | =Stainless-Steel-410 | .280/.290 | .125/.135 | .040/.05 |    | .007         | One Wave Washer |
| BT05-240008 | =Stainless-Steel-410 | .235/.245 | .126/.130 | .031/.05 |    | .008         | One Wave Washer |
| BT05-250010 | =Stainless-Steel-410 | .245/.255 | .126/.130 | .040/.05 |    | .010         | One Wave Washer |
| BT05-302006 | =Stainless-Steel-410 | .297/.307 | .127/.130 | .052/.07 |    | .006         | One Wave Washer |
| BT05-375010 | =Stainless-Steel-410 | .365/.385 | .127/.135 | .070/.09 |    | .010         | One Wave Washer |