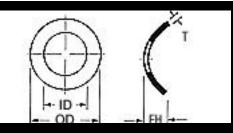

-494020  | =Stainless-Steel-410 | .490/.500 | .385/.395 | .080/.10 |      | .020         | One Wave Washer |
| BT20-552006  | =Stainless-Steel-410 | .547/.557 | .385/.395 | .060/.10 |      | .006         | One Wave Washer |
| BT20-552008  | =Stainless-Steel-410 | .547/.557 | .385/.395 | .060/.10 |      | .008         | One Wave Washer |
| BT20-678008  | =Stainless-Steel-410 | .673/.683 | .385/.395 | .125/.14 |      | .008         | One Wave Washer |
| BT20-741016  | =Stainless-Steel-410 | .730/.750 | .385/.395 | .090/.11 |      | .016         | One Wave Washer |
| BT20-740020  | =Stainless-Steel-410 | .730/.750 | .385/.395 | .130/.15 |      | .020         | One Wave Washer |
| BT20-874020  | =Stainless-Steel-410 | .870/.880 | .385/.395 | .030/.04 |      | .020         | One Wave Washer |





| Part Number | Material             | OD          | ID        | Free I   | НТ | Size Thickne | ss              |
|-------------|----------------------|-------------|-----------|----------|----|--------------|-----------------|
| BT20-611009 | =Stainless-Steel-410 | .605/.615   | .400/.410 | .090/.11 |    | .009         | One Wave Washer |
| BT20-740010 | =Stainless-Steel-410 | .735/.745   | .400/.410 | .125/.16 |    | .010         | One Wave Washer |
| BT20-752005 | =Stainless-Steel-410 | .745/.755   | .400/.410 | .050/.07 |    | .005         | One Wave Washer |
| BT20-500009 | =Stainless-Steel-410 | .490/.510   | .405/.410 | .070/.08 |    | .009         | One Wave Washer |
| BT22-740017 | =Stainless-Steel-410 | .730/.750   | .435/.445 | .130/.15 |    | .017         | One Wave Washer