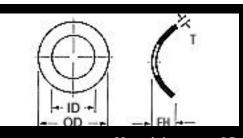

| Part Number | Material             | OD        | ID        | Free h   | ΗT | Size Thickne | SS              |
|-------------|----------------------|-----------|-----------|----------|----|--------------|-----------------|
| BT0-170010  | =Stainless-Steel-410 | .165/.175 | .067/.077 | .035/.05 |    | .010         | One Wave Washer |
| BT0-240005  | =Stainless-Steel-410 | .235/.245 | .068/.072 | .040/.07 |    | .005         | One Wave Washer |
| BT01-300005 | =Stainless-Steel-410 | .295/.305 | .081/.091 | .026/.03 |    | .005         | One Wave Washer |
| BT01-170004 | =Stainless-Steel-410 | .164/.174 | .084/.094 | .015/.02 |    | .004         | One Wave Washer |
| BT02-171005 | =Stainless-Steel-410 | .166/.176 | .090/.100 | .037/.04 |    | .005         | One Wave Washer |
| BT02-171010 | =Stainless-Steel-410 | .166/.176 | .090/.100 | .038/.04 |    | .010         | One Wave Washer |
| BT02-186008 | =Stainless-Steel-410 | .181/.191 | .090/.100 | .030/.04 |    | .008         | One Wave Washer |
| BT02-171006 | =Stainless-Steel-410 | .166/.176 | .091/.095 | .020/.03 |    | .006         | One Wave Washer |
| BT02-130004 | =Stainless-Steel-410 | .125/.135 | .091/.101 | .020/.04 |    | .004         | One Wave Washer |
| BT02-190003 | =Stainless-Steel-410 | .180/.200 | .095/.100 | .025/.03 |    | .003         | One Wave Washer |
| BT02-250003 | =Stainless-Steel-410 | .248/.252 | .095/.100 | .025/.03 |    | .003         | One Wave Washer |
| BT02-302009 | =Stainless-Steel-410 | .297/.307 | .095/.105 | .021/.04 |    | .009         | One Wave Washer |
| BT02-240010 | =Stainless-Steel-410 | .235/.245 | .108/.118 | .033/.05 |    | .010         | One Wave Washer |
| BT05-285005 | =Stainless-Steel-410 | .280/.290 | .113/.136 | .052/.07 |    | .005         | One Wave Washer |
| BT05-285006 | =Stainless-Steel-410 | .280/.290 | .113/.136 | .052/.07 |    | .006         | One Wave Washer |
| BT04-250008 | =Stainless-Steel-410 | .240/.260 | .115/.118 | .037/.05 |    | .008         | One Wave Washer |
| BT04-245007 | =Stainless-Steel-410 | .240/.250 | .115/.125 | .042/.05 |    | .007         | One Wave Washer |
| BT04-245008 | =Stainless-Steel-410 | .240/.250 | .115/.125 | .085/.10 |    | .008         | One Wave Washer |
| BT04-495015 | =Stainless-Steel-410 | .490/.500 | .115/.125 | .040/.05 |    | .015         | One Wave Washer |
| BT04-240008 | =Stainless-Steel-410 | .235/.245 | .118/.124 | .031/.05 |    | .008         | One Wave Washer |
| BT04-540015 | =Stainless-Steel-410 | .537/.543 | .122/.128 | .125/.14 |    | .015         | One Wave Washer |
| BT05-250008 | =Stainless-Steel-410 | .240/.260 | .125/.130 | .036/.05 |    | .008         | One Wave Washer |
| BT05-280008 | =Stainless-Steel-410 | .275/.285 | .125/.130 | .056/.06 |    | .008         | One Wave Washer |
| BT04-203008 | =Stainless-Steel-410 | .198/.208 | .125/.135 | .050/.06 |    | .008         | One Wave Washer |
| BT04-218005 | =Stainless-Steel-410 | .213/.223 | .125/.135 | .035/.04 |    | .005         | One Wave Washer |
| BT05-285007 | =Stainless-Steel-410 | .280/.290 | .125/.135 | .040/.05 |    | .007         | One Wave Washer |
| BT05-240008 | =Stainless-Steel-410 | .235/.245 | .126/.130 | .031/.05 |    | .008         | One Wave Washer |
| BT05-250010 | =Stainless-Steel-410 | .245/.255 | .126/.130 | .040/.05 |    | .010         | One Wave Washer |
| BT05-302006 | =Stainless-Steel-410 | .297/.307 | .127/.130 | .052/.07 |    | .006         | One Wave Washer |
| BT05-375010 | =Stainless-Steel-410 | .365/.385 | .127/.135 | .070/.09 |    | .010         | One Wave Washer |