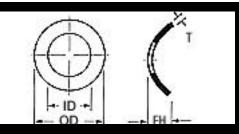

| BT24-870015 | =Stainless-Steel-410 | .860/.880   | .510/.525 | .110/.15 |    | .015         | One Wave Washer |
| BT24-875017 | =Stainless-Steel-410 | .870/.880   | .520/.530 | .085/.10 |    | .017         | One Wave Washer |
| BT24-972022 | =Stainless-Steel-410 | .970/.980   | .520/.530 | .135/.15 |    | .022         | One Wave Washer |
| BT24-112021 | =Stainless-Steel-410 | 1.115/1.135 | .524/.538 | .118/.13 |    | .021         | One Wave Washer |
| BT24-875015 | =Stainless-Steel-410 | .870/.880   | .526/.536 | .120/.13 |    | .015         | One Wave Washer |
| BT24-777010 | =Stainless-Steel-410 | .770/.780   | .550/.560 | .125/.15 |    | .010         | One Wave Washer |
| BT26-875020 | =Stainless-Steel-410 | .865/.885   | .563/.578 | .172/.20 |    | .020         | One Wave Washer |





| Part Number | Material             | OD        | ID        | Free HT  | Size Thickness | SS              |
|-------------|----------------------|-----------|-----------|----------|----------------|-----------------|
| BT26-876010 | =Stainless-Steel-410 | .870/.880 | .575/.585 | .125/.15 | .010           | One Wave Washer |
| BT26-705015 | =Stainless-Steel-410 | .700/.710 | .580/.590 | .150/.17 | .015           | One Wave Washer |
| BT26-878010 | =Stainless-Steel-410 | .870/.880 | .585/.595 | .120/.14 | .010           | One Wave Washer |
| BT26-776012 | =Stainless-Steel-410 | .770/.780 | .590/.600 | .110/.13 | .012           | One Wave Washer |
| BT28-875013 | =Stainless-Steel-410 | .870/.880 | .635/.645 | .085/.10 | .013           | One Wave Washer |