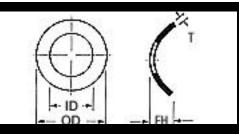

| Part Number | Material             | OD        | ID        | Free h   | ΗT | Size Thickne | SS              |
|-------------|----------------------|-----------|-----------|----------|----|--------------|-----------------|
| BT0-170010  | =Stainless-Steel-410 | .165/.175 | .067/.077 | .035/.05 |    | .010         | One Wave Washer |
| BT0-240005  | =Stainless-Steel-410 | .235/.245 | .068/.072 | .040/.07 |    | .005         | One Wave Washer |
| BT01-300005 | =Stainless-Steel-410 | .295/.305 | .081/.091 | .026/.03 |    | .005         | One Wave Washer |
| BT01-170004 | =Stainless-Steel-410 | .164/.174 | .084/.094 | .015/.02 |    | .004         | One Wave Washer |
| BT02-171005 | =Stainless-Steel-410 | .166/.176 | .090/.100 | .037/.04 |    | .005         | One Wave Washer |
| BT02-171010 | =Stainless-Steel-410 | .166/.176 | .090/.100 | .038/.04 |    | .010         | One Wave Washer |
| BT02-186008 | =Stainless-Steel-410 | .181/.191 | .090/.100 | .030/.04 |    | .008         | One Wave Washer |
| BT02-171006 | =Stainless-Steel-410 | .166/.176 | .091/.095 | .020/.03 |    | .006         | One Wave Washer |
| BT02-130004 | =Stainless-Steel-410 | .125/.135 | .091/.101 | .020/.04 |    | .004         | One Wave Washer |
| BT02-190003 | =Stainless-Steel-410 | .180/.200 | .095/.100 | .025/.03 |    | .003         | One Wave Washer |
| BT02-250003 | =Stainless-Steel-410 | .248/.252 | .095/.100 | .025/.03 |    | .003         | One Wave Washer |
| BT02-302009 | =Stainless-Steel-410 | .297/.307 | .095/.105 | .021/.04 |    | .009         | One Wave Washer |
| BT02-240010 | =Stainless-Steel-410 | .235/.245 | .108/.118 | .033/.05 |    | .010         | One Wave Washer |
| BT05-285005 | =Stainless-Steel-410 | .280/.290 | .113/.136 | .052/.07 |    | .005         | One Wave Washer |
| BT05-285006 | =Stainless-Steel-410 | .280/.290 | .113/.136 | .052/.07 |    | .006         | One Wave Washer |
| BT04-250008 | =Stainless-Steel-410 | .240/.260 | .115/.118 | .037/.05 |    | .008         | One Wave Washer |
| BT04-245007 | =Stainless-Steel-410 | .240/.250 | .115/.125 | .042/.05 |    | .007         | One Wave Washer |
| BT04-245008 | =Stainless-Steel-410 | .240/.250 | .115/.125 | .085/.10 |    | .008         | One Wave Washer |
| BT04-495015 | =Stainless-Steel-410 | .490/.500 | .115/.125 | .040/.05 |    | .015         | One Wave Washer |
| BT04-240008 | =Stainless-Steel-410 | .235/.245 | .118/.124 | .031/.05 |    | .008         | One Wave Washer |
| BT04-540015 | =Stainless-Steel-410 | .537/.543 | .122/.128 | .125/.14 |    | .015         | One Wave Washer |
| BT05-250008 | =Stainless-Steel-410 | .240/.260 | .125/.130 | .036/.05 |    | .008         | One Wave Washer |
| BT05-280008 | =Stainless-Steel-410 | .275/.285 | .125/.130 | .056/.06 |    | .008         | One Wave Washer |
| BT04-203008 | =Stainless-Steel-410 | .198/.208 | .125/.135 | .050/.06 |    | .008         | One Wave Washer |
| BT04-218005 | =Stainless-Steel-410 | .213/.223 | .125/.135 | .035/.04 |    | .005         | One Wave Washer |
| BT05-285007 | =Stainless-Steel-410 | .280/.290 | .125/.135 | .040/.05 |    | .007         | One Wave Washer |
| BT05-240008 | =Stainless-Steel-410 | .235/.245 | .126/.130 | .031/.05 |    | .008         | One Wave Washer |
| BT05-250010 | =Stainless-Steel-410 | .245/.255 | .126/.130 | .040/.05 |    | .010         | One Wave Washer |
| BT05-302006 | =Stainless-Steel-410 | .297/.307 | .127/.130 | .052/.07 |    | .006         | One Wave Washer |
| BT05-375010 | =Stainless-Steel-410 | .365/.385 | .127/.135 | .070/.09 |    | .010         | One Wave Washer |