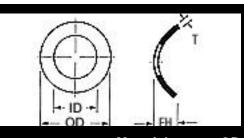

| Part Number | Material             | OD        | ID        | Free h   | ΗT | Size Thickne | SS              |
|-------------|----------------------|-----------|-----------|----------|----|--------------|-----------------|
| BT0-170010  | =Stainless-Steel-410 | .165/.175 | .067/.077 | .035/.05 |    | .010         | One Wave Washer |
| BT0-240005  | =Stainless-Steel-410 | .235/.245 | .068/.072 | .040/.07 |    | .005         | One Wave Washer |
| BT01-300005 | =Stainless-Steel-410 | .295/.305 | .081/.091 | .026/.03 |    | .005         | One Wave Washer |
| BT01-170004 | =Stainless-Steel-410 | .164/.174 | .084/.094 | .015/.02 |    | .004         | One Wave Washer |
| BT02-171005 | =Stainless-Steel-410 | .166/.176 | .090/.100 | .037/.04 |    | .005         | One Wave Washer |
| BT02-171010 | =Stainless-Steel-410 | .166/.176 | .090/.100 | .038/.04 |    | .010         | One Wave Washer |
| BT02-186008 | =Stainless-Steel-410 | .181/.191 | .090/.100 | .030/.04 |    | .008         | One Wave Washer |
| BT02-171006 | =Stainless-Steel-410 | .166/.176 | .091/.095 | .020/.03 |    | .006         | One Wave Washer |
| BT02-130004 | =Stainless-Steel-410 | .125/.135 | .091/.101 | .020/.04 |    | .004         | One Wave Washer |
| BT02-190003 | =Stainless-Steel-410 | .180/.200 | .095/.100 | .025/.03 |    | .003         | One Wave Washer |
| BT02-250003 | =Stainless-Steel-410 | .248/.252 | .095/.100 | .025/.03 |    | .003         | One Wave Washer |
| BT02-302009 | =Stainless-Steel-410 | .297/.307 | .095/.105 | .021/.04 |    | .009         | One Wave Washer |
| BT02-240010 | =Stainless-Steel-410 | .235/.245 | .108/.118 | .033/.05 |    | .010         | One Wave Washer |
| BT05-285005 | =Stainless-Steel-410 | .280/.290 | .113/.136 | .052/.07 |    | .005         | One Wave Washer |
| BT05-285006 | =Stainless-Steel-410 | .280/.290 | .113/.136 | .052/.07 |    | .006         | One Wave Washer |
| BT04-250008 | =Stainless-Steel-410 | .240/.260 | .115/.118 | .037/.05 |    | .008         | One Wave Washer |
| BT04-245007 | =Stainless-Steel-410 | .240/.250 | .115/.125 | .042/.05 |    | .007         | One Wave Washer |
| BT04-245008 | =Stainless-Steel-410 | .240/.250 | .115/.125 | .085/.10 |    | .008         | One Wave Washer |
| BT04-495015 | =Stainless-Steel-410 | .490/.500 | .115/.125 | .040/.05 |    | .015         | One Wave Washer |
| BT04-240008 | =Stainless-Steel-410 | .235/.245 | .118/.124 | .031/.05 |    | .008         | One Wave Washer |
| BT04-540015 | =Stainless-Steel-410 | .537/.543 | .122/.128 | .125/.14 |    | .015         | One Wave Washer |
| BT05-250008 | =Stainless-Steel-410 | .240/.260 | .125/.130 | .036/.05 |    | .008         | One Wave Washer |
| BT05-280008 | =Stainless-Steel-410 | .275/.285 | .125/.130 | .056/.06 |    | .008         | One Wave Washer |
| BT04-203008 | =Stainless-Steel-410 | .198/.208 | .125/.135 | .050/.06 |    | .008         | One Wave Washer |
| BT04-218005 | =Stainless-Steel-410 | .213/.223 | .125/.135 | .035/.04 |    | .005         | One Wave Washer |
| BT05-285007 | =Stainless-Steel-410 | .280/.290 | .125/.135 | .040/.05 |    | .007         | One Wave Washer |
| BT05-240008 | =Stainless-Steel-410 | .235/.245 | .126/.130 | .031/.05 |    | .008         | One Wave Washer |
| BT05-250010 | =Stainless-Steel-410 | .245/.255 | .126/.130 | .040/.05 |    | .010         | One Wave Washer |
| BT05-302006 | =Stainless-Steel-410 | .297/.307 | .127/.130 | .052/.07 |    | .006         | One Wave Washer |
| BT05-375010 | =Stainless-Steel-410 | .365/.385 | .127/.135 | .070/.09 |    | .010         | One Wave Washer |