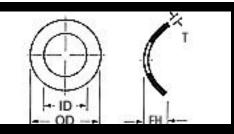

| .012        | One Wave Washer |
| AT12-325022 | =Stainless-Steel | .320/.330 | .230/.240 | .060/.08 |      | .022        | One Wave Washer |
| AT12-438010 | =Stainless-Steel | .428/.448 | .234/.244 | .085/.10 |      | .010        | One Wave Washer |
| AT12-438020 | =Stainless-Steel | .428/.448 | .234/.244 | .085/.10 |      | .020        | One Wave Washer |
| AT12-443006 | =Stainless-Steel | .438/.448 | .234/.244 | .080/.10 |      | .006        | One Wave Washer |
| AT12-495030 | =Stainless-Steel | .490/.500 | .234/.244 | .050/.07 |      | .030        | One Wave Washer |
| AT12-300012 | =Stainless-Steel | .295/.305 | .240/.250 | .055/.07 |      | .012        | One Wave Washer |
| AT12-371010 | =Stainless-Steel | .365/.375 | .240/.250 | .060/.07 |      | .010        | One Wave Washer |





| Part Number  | Material         | OD        | ID        | Free I   | HT S | ize Thickne | SS              |
|--------------|------------------|-----------|-----------|----------|------|-------------|-----------------|
| AT14-625013  | =Stainless-Steel | .620/.630 | .251/.254 | .063/.07 |      | .013        | One Wave Washer |
| AT14-500010  | =Stainless-Steel | .490/.510 | .251/.257 | .087/.10 |      | .010        | One Wave Washer |
| AT14-438015  | =Stainless-Steel | .428/.448 | .252/.262 | .070/.09 |      | .015        | One Wave Washer |
| AT14-406018  | =Stainless-Steel | .396/.416 | .253/.256 | .079/.09 |      | .018        | One Wave Washer |
| AT14-437008  | =Stainless-Steel | .433/.443 | .253/.256 | .023/.05 |      | .009        | One Wave Washer |
| AT14-430012  | =Stainles