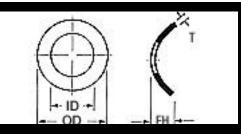

| .005        | One Wave Washer |
| AT08-340010 | =Stainless-Steel | .335/.345 | .175/.185 | .050/.07 |      | .010        | One Wave Washer |
| AT08-246008 | =Stainless-Steel | .240/.250 | .177/.187 | .050/.06 |      | .008        | One Wave Washer |
| AT08-562010 | =Stainless-Steel | .552/.572 | .178/.198 | .083/.10 |      | .010        | One Wave Washer |
| AT08-300005 | =Stainless-Steel | .295/.305 | .181/.185 | .040/.07 |      | .005        | One Wave Washer |
| AT08-375006 | =Stainless-Steel | .365/.385 | .182/.192 | .070/.09 |      | .006        | One Wave Washer |
| AT08-375015 | =Stainless-Steel | .365/.385 | .182/.192 | .068/.08 |      | .015        | One Wave Washer |
| AT08-249005 | =Stainless-Steel | .245/.255 | .187/.197 | .030/.04 |      | .005        | One Wave Washer |





| Part Number  | Material         | OD        | ID        | Free I   | HT S | ize Thickne | ss              |
|--------------|------------------|-----------|-----------|----------|------|-------------|-----------------|
| AT08-301010  | =Stainless-Steel | .295/.305 | .188/.198 | .060/.07 |      | .010        | One Wave Washer |
| AT10-380008  | =Stainless-Steel | .365/.385 | .188/.198 | .040/.06 |      | .008        | One Wave Washer |
| AT10-380006  | =Stainless-Steel | .370/.390 | .190/.193 | .031/.04 |      | .006        | One Wave Washer |
| AT10-375006  | =Stainless-Steel | .370/.380 | .190/.196 | .063/.08 |      | .006        | One Wave Washer |
| AT10-375008  | =Stainless-Steel | .370/.380 | .190/.196 | .059/.06 |      | .008        | One Wave Washer |
| AT10-380010  | =Stainles