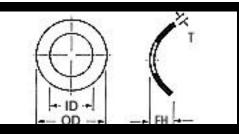

| Part Number | Material         | OD        | ID        | Free I   | HT S | ize Thickne | ss              |
|-------------|------------------|-----------|-----------|----------|------|-------------|-----------------|
| AT0-170010  | =Stainless-Steel | .165/.175 | .067/.077 | .035/.05 |      | .010        | One Wave Washer |
| AT0-240005  | =Stainless-Steel | .235/.245 | .068/.072 | .040/.07 |      | .005        | One Wave Washer |
| AT01-300005 | =Stainless-Steel | .295/.305 | .081/.091 | .026/.03 |      | .005        | One Wave Washer |
| AT01-170004 | =Stainless-Steel | .164/.174 | .084/.094 | .015/.02 |      | .004        | One Wave Washer |
| AT02-171005 | =Stainless-Steel | .166/.176 | .090/.100 | .037/.04 |      | .005        | One Wave Washer |
| AT02-171010 | =Stainless-Steel