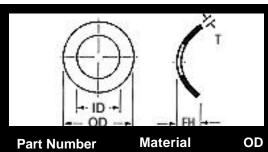

| Part Number | Material         | OD        | ID        | Free I   | HT S | ize Thickne | ss              |
|-------------|------------------|-----------|-----------|----------|------|-------------|-----------------|
| AT0-170010  | =Stainless-Steel | .165/.175 | .067/.077 | .035/.05 |      | .010        | One Wave Washer |
| AT0-240005  | =Stainless-Steel | .235/.245 | .068/.072 | .040/.07 |      | .005        | One Wave Washer |
| AT01-300005 | =Stainless-Steel | .295/.305 | .081/.091 | .026/.03 |      | .005        | One Wave Washer |
| AT01-170004 | =Stainless-Steel | .164/.174 | .084/.094 | .015/.02 |      | .004        | One Wave Washer |
| AT02-171005 | =Stainless-Steel | .166/.176 | .090/.100 | .037/.04 |      | .005        | One Wave Washer |
| AT02-171010 | =Stainless-Steel | .166/.176 | .090/.100 | .038/.04 |      | .010        | One Wave Washer |
| AT02-186008 | =Stainless-Steel | .181/.191 | .090/.100 | .030/.04 |      | .008        | One Wave Washer |
| AT02-171006 | =Stainless-Steel | .166/.176 | .091/.095 | .020/.03 |      | .006        | One Wave Washer |
| AT02-130004 | =Stainless-Steel | .125/.135 | .091/.101 | .020/.04 |      | .004        | One Wave Washer |
| AT02-190003 | =Stainless-Steel | .180/.200 | .095/.100 | .025/.03 |      | .003        | One Wave Washer |
| AT02-250003 | =Stainless-Steel | .248/.252 | .095/.100 | .025/.03 |      | .003        | One Wave Washer |
| AT02-302009 | =Stainless-Steel | .297/.307 | .095/.105 | .021/.04 |      | .009        | One Wave Washer |
| AT02-240010 | =Stainless-Steel | .235/.245 | .108/.118 | .033/.05 |      | .010        | One Wave Washer |
| AT05-285005 | =Stainless-Steel | .280/.290 | .113/.136 | .052/.07 |      | .005        | One Wave Washer |
| AT05-285006 | =Stainless-Steel | .280/.290 | .113/.136 | .052/.07 |      | .006        | One Wave Washer |
| AT04-250008 | =Stainless-Steel | .240/.260 | .115/.118 | .037/.05 |      | .008        | One Wave Washer |
| AT04-245007 | =Stainless-Steel | .240/.250 | .115/.125 | .042/.05 |      | .007        | One Wave Washer |
| AT04-245008 | =Stainless-Steel | .240/.250 | .115/.125 | .085/.10 |      | .008        | One Wave Washer |
| AT04-495015 | =Stainless-Steel | .490/.500 | .115/.125 | .040/.05 |      | .015        | One Wave Washer |
| AT04-240008 | =Stainless-Steel | .235/.245 | .118/.124 | .031/.05 |      | .008        | One Wave Washer |
| AT04-540015 | =Stainless-Steel | .537/.543 | .122/.128 | .125/.14 |      | .015        | One Wave Washer |
| AT05-250008 | =Stainless-Steel | .240/.260 | .125/.130 | .036/.05 |      | .008        | One Wave Washer |
| AT05-280008 | =Stainless-Steel | .275/.285 | .125/.130 | .056/.06 |      | .008        | One Wave Washer |
| AT04-203008 | =Stainless-Steel | .198/.208 | .125/.135 | .050/.06 |      | .008        | One Wave Washer |
| AT04-218005 | =Stainless-Steel | .213/.223 | .125/.135 | .035/.04 |      | .005        | One Wave Washer |
| AT05-285007 | =Stainless-Steel | .280/.290 | .125/.135 | .040/.05 |      | .007        | One Wave Washer |
| AT05-240008 | =Stainless-Steel | .235/.245 | .126/.130 | .031/.05 |      | .008        | One Wave Washer |
| AT05-250010 | =Stainless-Steel | .245/.255 | .126/.130 | .040/.05 |      | .010        | One Wave Washer |
| AT05-302006 | =Stainless-Steel | .297/.307 | .127/.130 | .052/.07 |      | .006        | One Wave Washer |
| AT05-375010 | =Stainless-Steel | .365/.385 | .127/.135 | .070/.09 |      | .010        | One Wave Washer |