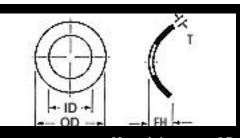

| Part Number | Material         | OD        | ID        | Free I   | HT S | ize Thickne | ss              |
|-------------|------------------|-----------|-----------|----------|------|-------------|-----------------|
| AT0-170010  | =Stainless-Steel | .165/.175 | .067/.077 | .035/.05 |      | .010        | One Wave Washer |
| AT0-240005  | =Stainless-Steel | .235/.245 | .068/.072 | .040/.07 |      | .005        | One Wave Washer |
| AT01-300005 | =Stainless-Steel | .295/.305 | .081/.091 | .026/.03 |      | .005        | One Wave Washer |
| AT01-170004 | =Stainless-Steel | .164/.174 | .084/.094 | .015/.02 |      | .004        | One Wave Washer |
| AT02-171005 | =Stainless-Steel | .166/.176 | .090/.100 | .037/.04 |      | .005        | One Wave Washer |
| AT02-171010 | =Stainless-Steel | .166/.176 | .090/.100 | .038/.04 |      | .010        | One Wave Washer |
| AT02-186008 | =Stainless-Steel | .181/.191 | .090/.100 | .030/.04 |      | .008        | One Wave Washer |
| AT02-171006 | =Stainless-Steel | .166/.176 | .091/.095 | .020/.03 |      | .006        | One Wave Washer |
| AT02-130004 | =Stainless-Steel | .125/.135 | .091/.101 | .020/.04 |      | .004        | One Wave Washer |
| AT02-190003 | =Stainless-Steel | .180/.200 | .095/.100 | .025/.03 |      | .003        | One Wave Washer |
| AT02-250003 | =Stainless-Steel | .248/.252 | .095/.100 | .025/.03 |      | .003        | One Wave Washer |
| AT02-302009 | =Stainless-Steel | .297/.307 | .095/.105 | .021/.04 |      | .009        | One Wave Washer |
| AT02-240010 | =Stainless-Steel | .235/.245 | .108/.118 | .033/.05 |      | .010        | One Wave Washer |
| AT05-285005 | =Stainless-Steel | .280/.290 | .113/.136 | .052/.07 |      | .005        | One Wave Washer |
| AT05-285006 | =Stainless-Steel | .280/.290 | .113/.136 | .052/.07 |      | .006        | One Wave Washer |
| AT04-250008 | =Stainless-Steel | .240/.260 | .115/.118 | .037/.05 |      | .008        | One Wave Washer |
| AT04-245007 | =Stainless-Steel | .240/.250 | .115/.125 | .042/.05 |      | .007        | One Wave Washer |
| AT04-245008 | =Stainless-Steel | .240/.250 | .115/.125 | .085/.10 |      | .008        | One Wave Washer |
| AT04-495015 | =Stainless-Steel | .490/.500 | .115/.125 | .040/.05 |      | .015        | One Wave Washer |
| AT04-240008 | =Stainless-Steel | .235/.245 | .118/.124 | .031/.05 |      | .008        | One Wave Washer |
| AT04-540015 | =Stainless-Steel | .537/.543 | .122/.128 | .125/.14 |      | .015        | One Wave Washer |
| AT05-250008 | =Stainless-Steel | .240/.260 | .125/.130 | .036/.05 |      | .008        | One Wave Washer |
| AT05-280008 | =Stainless-Steel | .275/.285 | .125/.130 | .056/.06 |      | .008        | One Wave Washer |
| AT04-203008 | =Stainless-Steel | .198/.208 | .125/.135 | .050/.06 |      | .008        | One Wave Washer |
| AT04-218005 | =Stainless-Steel | .213/.223 | .125/.135 | .035/.04 |      | .005        | One Wave Washer |
| AT05-285007 | =Stainless-Steel | .280/.290 | .125/.135 | .040/.05 |      | .007        | One Wave Washer |
| AT05-240008 | =Stainless-Steel | .235/.245 | .126/.130 | .031/.05 |      | .008        | One Wave Washer |
| AT05-250010 | =Stainless-Steel | .245/.255 | .126/.130 | .040/.05 |      | .010        | One Wave Washer |
| AT05-302006 | =Stainless-Steel | .297/.307 | .127/.130 | .052/.07 |      | .006        | One Wave Washer |
| AT05-375010 | =Stainless-Steel | .365/.385 | .127/.135 | .070/.09 |      | .010        | One Wave Washer |