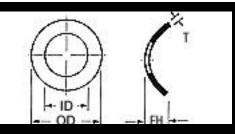

| Part Number | Material         | OD        | ID        | Free I   | HT S | ize Thickne | ss              |
|-------------|------------------|-----------|-----------|----------|------|-------------|-----------------|
| AT0-170010  | =Stainless-Steel | .165/.175 | .067/.077 | .035/.05 |      | .010        | One Wave Washer |
| AT0-240005  | =Stainless-Steel | .235/.245 | .068/.072 | .040/.07 |      | .005        | One Wave Washer |
| AT01-300005 | =Stainless-Steel | .295/.305 | .081/.091 | .026/.03 |      | .005        | One Wave Washer |
| AT01-170004 | =Stainless-Steel | .164/.174 | .084/.094 | .015/.02 |      | .004        | One Wave Washer |
| AT02-171005 | =Stainless-Steel | .166/.176 | .090/.100 | .037/.04 |      | .005        | One Wave Washer |
| AT02-171010 | =Stainless-Steel | .166/.176 | .090/.100 | .038/.04 |      | .010        | One Wave Washer |
| AT02-186008 | =Stainless-Steel | .181/.191 | .090/.100 | .030/.04 |      | .008        | One Wave Washer |
| AT02-171006 | =Stainless-Steel | .166/.176 | .091/.095 | .020/.03 |      | .006        | One Wave Washer |
| AT02-130004 | =Stainless-Steel | .125/.135 | .091/.101 | .020/.04 |      | .004        | One Wave Washer |
| AT02-190003 | =Stainless-Steel | .180/.200 | .095/.100 | .025/.03 |      | .003        | One Wave Washer |
| AT02-250003 | =Stainless-Steel | .248/.252 | .095/.100 | .025/.03 |      | .003        | One Wave Washer |
| AT02-302009 | =Stainless-Steel | .297/.307 | .095/.105 | .021/.04 |      | .009        | One Wave Washer |
| AT02-240010 | =Stainless-Steel | .235/.245 | .108/.118 | .033/.05 |      | .010        | One Wave Washer |
| AT05-285005 | =Stainless-Steel | .280/.290 | .113/.136 | .052/.07 |      | .005        | One Wave Washer |
| AT05-285006 | =Stainless-Steel | .280/.290 | .113/.136 | .052/.07 |      | .006        | One Wave Washer |
| AT04-250008 | =Stainless-Steel | .240/.260 | .115/.118 | .037/.05 |      | .008        | One Wave Washer |
| AT04-245007 | =Stainless-Steel | .240/.250 | .115/.125 | .042/.05 |      | .007        | One Wave Washer |
| AT04-245008 | =Stainless-Steel | .240/.250 | .115/.125 | .085/.10 |      | .008        | One Wave Washer |
| AT04-495015 | =Stainless-Steel | .490/.500 | .115/.125 | .040/.05 |      | .015        | One Wave Washer |
| AT04-240008 | =Stainless-Steel | .235/.245 | .118/.124 | .031/.05 |      | .008        | One Wave Washer |
| AT04-540015 | =Stainless-Steel | .537/.543 | .122/.128 | .125/.14 |      | .015        | One Wave Washer |
| AT05-250008 | =Stainless-Steel | .240/.260 | .125/.130 | .036/.05 |      | .008        | One Wave Washer |
| AT05-280008 | =Stainless-Steel | .275/.285 | .125/.130 | .056/.06 |      | .008        | One Wave Washer |
| AT04-203008 | =Stainless-Steel | .198/.208 | .125/.135 | .050/.06 |      | .008        | One Wave Washer |
| AT04-218005 | =Stainless-Steel | .213/.223 | .125/.135 | .035/.04 |      | .005        | One Wave Washer |
| AT05-285007 | =Stainless-Steel | .280/.290 | .125/.135 | .040/.05 |      | .007        | One Wave Washer |
| AT05-240008 | =Stainless-Steel | .235/.245 | .126/.130 | .031/.05 |      | .008        | One Wave Washer |
| AT05-250010 | =Stainless-Steel | .245/.255 | .126/.130 | .040/.05 |      | .010        | One Wave Washer |
| AT05-302006 | =Stainless-Steel | .297/.307 | .127/.130 | .052/.07 |      | .006        | One Wave Washer |
| AT05-375010 | =Stainless-Steel | .365/.385 | .127/.135 | .070/.09 |      | .010        | One Wave Washer |