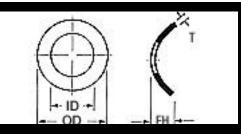

| Part Number | Material         | OD        | ID        | Free I   | HT S | ize Thickne | ss              |
|-------------|------------------|-----------|-----------|----------|------|-------------|-----------------|
| AT0-170010  | =Stainless-Steel | .165/.175 | .067/.077 | .035/.05 |      | .010        | One Wave Washer |
| AT0-240005  | =Stainless-Steel | .235/.245 | .068/.072 | .040/.07 |      | .005        | One Wave Washer |
| AT01-300005 | =Stainless-Steel | .295/.305 | .081/.091 | .026/.03 |      | .005        | One Wave Washer |
| AT01-170004 | =Stainless-Steel | .164/.174 | .084/.094 | .015/.02 |      | .004        | One Wave Washer |
| AT02-171005 | =Stainless-Steel | .166/.176 | .090/.100 | .037/.04 |      | .005        | One Wave Washer |
| AT02-171010 | =Stainless-Steel | .166/.176 | .090/.100 | .038/.04 |      | .010        | One Wave Washer |
| AT02-186008 | =Stainless-Steel | .181/.191 | .090/.100 | .030/.04 |      | .008        | One Wave Washer |
| AT02-171006 | =Stainless-Steel | .166/.176 | .091/.095 | .020/.03 |      | .006        | One Wave Washer |
| AT02-130004 | =Stainless-Steel | .125/.135 | .091/.101 | .020/.04 |      | .004        | One Wave Washer |
| AT02-190003 | =Stainless-Steel | .180/.200 | .095/.100 | .025/.03 |      | .003        | One Wave Washer |
| AT02-250003 | =Stainless-Steel | .248/.252 | .095/.100 | .025/.03 |      | .003        | One Wave Washer |
| AT02-302009 | =Stainless-Steel | .297/.307 | .095/.105 | .021/.04 |      | .009        | One Wave Washer |
| AT02-240010 | =Stainless-Steel | .235/.245 | .108/.118 | .033/.05 |      | .010        | One Wave Washer |
| AT05-285005 | =Stainless-Steel | .280/.290 | .113/.136 | .052/.07 |      | .005        | One Wave Washer |
| AT05-285006 | =Stainless-Steel | .280/.290 | .113/.136 | .052/.07 |      | .006        | One Wave Washer |
| AT04-250008 | =Stainless-Steel | .240/.260 | .115/.118 | .037/.05 |      | .008        | One Wave Washer |
| AT04-245007 | =Stainless-Steel | .240/.250 | .115/.125 | .042/.05 |      | .007        | One Wave Washer |
| AT04-245008 | =Stainless-Steel | .240/.250 | .115/.125 | .085/.10 |      | .008        | One Wave Washer |
| AT04-495015 | =Stainless-Steel | .490/.500 | .115/.125 | .040/.05 |      | .015        | One Wave Washer |
| AT04-240008 | =Stainless-Steel | .235/.245 | .118/.124 | .031/.05 |      | .008        | One Wave Washer |
| AT04-540015 | =Stainless-Steel | .537/.543 | .122/.128 | .125/.14 |      | .015        | One Wave Washer |
| AT05-250008 | =Stainless-Steel | .240/.260 | .125/.130 | .036/.05 |      | .008        | One Wave Washer |
| AT05-280008 | =Stainless-Steel | .275/.285 | .125/.130 | .056/.06 |      | .008        | One Wave Washer |
| AT04-203008 | =Stainless-Steel | .198/.208 | .125/.135 | .050/.06 |      | .008        | One Wave Washer |
| AT04-218005 | =Stainless-Steel | .213/.223 | .125/.135 | .035/.04 |      | .005        | One Wave Washer |
| AT05-285007 | =Stainless-Steel | .280/.290 | .125/.135 | .040/.05 |      | .007        | One Wave Washer |
| AT05-240008 | =Stainless-Steel | .235/.245 | .126/.130 | .031/.05 |      | .008        | One Wave Washer |
| AT05-250010 | =Stainless-Steel | .245/.255 | .126/.130 | .040/.05 |      | .010        | One Wave Washer |
| AT05-302006 | =Stainless-Steel | .297/.307 | .127/.130 | .052/.07 |      | .006        | One Wave Washer |
| AT05-375010 | =Stainless-Steel | .365/.385 | .127/.135 | .070/.09 |      | .010        | One Wave Washer |