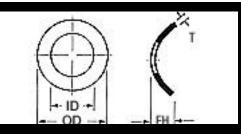

8        | One Wave Washer |
| AT10-365010  | =Stainless-Steel | .360/.380 | .198/.208 | .050/.08 |      | .010        | One Wave Washer |
| AT10-375010  | =Stainless-Steel | .365/.385 | .198/.208 | .050/.08 |      | .010        | One Wave Washer |
| AT10-383005  | =Stainless-Steel | .370/.380 | .198/.208 | .060/.07 |      | .005        | One Wave Washer |
| AT10-427005  | =Stainless-Steel | .424/.432 | .198/.208 | .050/.08 |      | .005        | One Wave Washer |
| AT10-490008  | =Stainless-Steel | .485/.495 | .198/.208 | .060/.10 |      | .008        | One Wave Washer |
| AT10-490020  | =Stainless-Steel | .485/.495 | .198/.208 | .060/.07 |      | .020        | One Wave Washer |
| AT10-4900204 | =Stainless-Steel | .485/.495 | .198/.208 | .080/.10 |      | .020        | One Wave Washer |





| Part Number | Material         | OD        | ID        | Free I   | HT S | ize Thickne | SS              |
|-------------|------------------|-----------|-----------|----------|------|-------------|-----------------|
| AT10-490029 | =Stainless-Steel | .485/.495 |           | .060/.10 |      | .029        | One Wave Washer |
| AT10-552008 | =Stainless-Steel | .547/.557 | .198/.208 | .060/.10 |      | .008        | One Wave Washer |
| AT10-552018 | =Stainless-Steel | .547/.557 | .198/.208 | .060/.10 |      | .018        | One Wave Washer |
| AT10-625006 | =Stainless-Steel | .615/.635 | .198/.208 | .095/.12 |      | .006        | One Wave Washer |
| AT10-500003 | =Stainless-Steel | .495/.505 | .200/.206 | .080/.10 |      | .003        | One Wave Washer |
| AT10-500006 | =Stainless-Steel