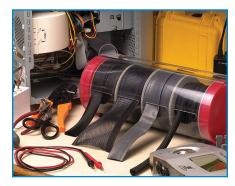

## for By-The-Foot Sales & Easy Shop Access

Whether mounted on a wall with wire and cable spools for impulse sales or sitting on a workbench for easy access to material for cutting and fabrication, these display tubes are an ideal way to manage and monitor your spools of sleeving or heatshrink tubing. Available in 3 standard styles.

## **Display Tube Packages**

Your Account Representative can help you select customized assortments of spooled materials suitable for your particular application, shipped in refillable acrylic display tubes for easy access and control.