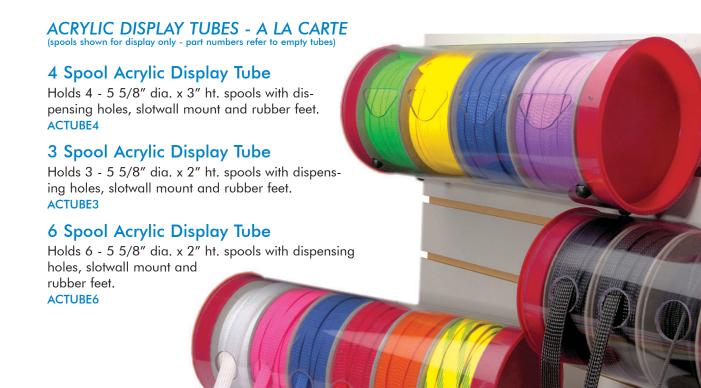

## **Display Tube Packages**

Your Account Representative can help you select customized assortments of spooled materials suitable for your particular application, shipped in refillable acrylic display tubes for easy access and control.

Our experience allows us to confidently recommend the most appropriate selection of colors, sizes and materials for virtually any situation.