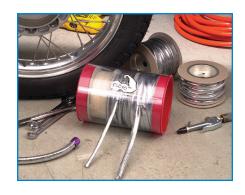

## for By-The-Foot Sales & Easy Shop Access

Whether mounted on a wall with wire and cable spools for impulse sales or sitting on a workbench for easy access to material for cutting and fabrication, these display tubes are an ideal way to manage and monitor your spools of sleeving or heatshrink tubing. Available in 3 standard styles.

## **Display Tube Packages**

Your Account Representative can help you select customized assortments of spooled materials suitable for your particular application, shipped in refillable acrylic display tubes for easy access and control.