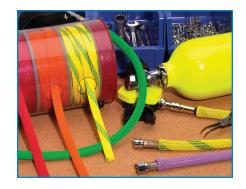

## for By-The-Foot Sales & Easy Shop Access

Whether mounted on a wall with wire and cable spools for impulse sales or sitting on a workbench for easy access to material for cutting and fabrication, these display tubes are an ideal way to manage and monitor your spools of sleeving or heatshrink tubing. Available in 3 standard styles.

## **Display Tube Packages**

Your Account Representative can help you select customized assortments of spooled materials suitable for your particular application, shipped in refillable acrylic display tubes for easy access and control.