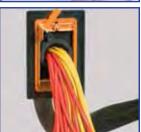

## The Ultimate Termination Solution For Flexo Sleeving

Our new patented Flexo Mounting System (FMS) has been created to attractively terminate applications with a secure mountable end. This new Mounting System is engineered to work great with Flexo PET 11/2" & 13/4", (pg. 6) and with Flexo Clean Cut  $1\frac{1}{2}$ " (pg. 13).

The installer friendly part clamps securely onto the sleeve without attaching to your wiring for ideal strain relief. The two piece construction removes any limitations in size created by large connectors and preserves the sleeving expandability.

**Easy Field** Installation

**Universal Screw Mount** 

Easy Clip, No Special **Tool Required** 

Fits In Single **Gang Wall** Box

**Super Strong** Strain Relief For Your Wires

1-973-300-9242 www.techflex.com