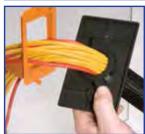

## The Ultimate Termination Solution For Flexo Sleeving

Our new patented Flexo Mounting System (FMS) has been created to attractively terminate applications with a secure mountable end. This new Mounting System is engineered to work great with Flexo PET 11/2" & 13/4", (pg. 6) and with Flexo Clean Cut  $1\frac{1}{2}$ " (pg. 13).

The installer friendly part clamps securely onto the sleeve without attaching to your wiring for ideal strain relief. The two piece construction removes any limitations in size created by large connectors and preserves the sleeving expandability.

**Easy Field** Installation

**Universal Screw Mount** 

Easy Clip, No Special **Tool Required** 

Fits In Single **Gang Wall** Box

**Super Strong** Strain Relief For Your Wires

1-973-300-9242 www.techflex.com