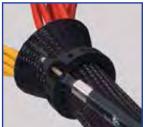

The installer friendly part clamps securely onto the sleeve without attaching to your wiring for ideal strain relief. The two piece construction removes any limitations in size created by large connectors and preserves the sleeving expandability.

**Easy Field** Installation

**Universal Screw Mount** 

Easy Clip, No Special **Tool Required** 

Fits In Single **Gang Wall** Box

**Super Strong** Strain Relief For Your Wires

1-973-300-9242 www.techflex.com