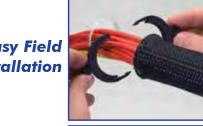

The installer friendly part clamps securely onto the sleeve without attaching to your wiring for ideal strain relief. The two piece construction removes any limitations in size created by large connectors and preserves the sleeving expandability.

**Easy Field** Installation

**Universal Screw Mount** 

Easy Clip, No Special **Tool Required** 

Fits In Single **Gang Wall** Box

**Super Strong** Strain Relief For Your Wires

1-973-300-9242 www.techflex.com