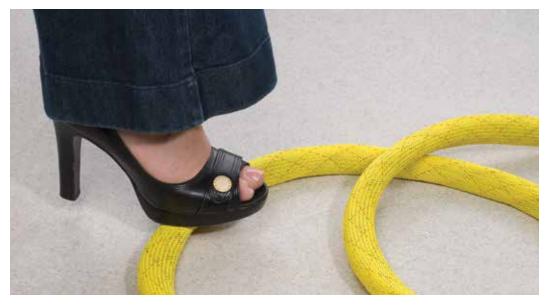

## Increased Friction On Smooth Surfaces Minimizes Slipping & Accidents

FLEXO NON-SKID (NSN) is a unique combination of our standard PET material braided together with high-friction polymer filaments.

NSN is engineered primarily for wire and cable management on smooth floor, high traffic environments such as broadcast studios where someone might inadvertently step on a cable snake and slip.

As long as there's no excessive pressure on the cables protected with NSN, the entire snake glides easily and quietly along the floor. When local pressure is applied, such as when someone steps on the cable, the high friction material comes in contact with the floor and reduces the possibility of the cable sliding out from underfoot. NSN is substantially less "slippery" than our regular PET, yet provides the same level of flexibility and protection from cable wear and abrasion.

- Manages & Protects
  Cable Bundles
- Increases Safety in Foot Traffic Areas
- Economical and Easy to Install
- Cut and Abrasion Resistant
- Expands up to 150%

Non-Skid is ideal for smooth floor areas such as photo, film, and TV studios where cable snakes, high foot traffic, and low light combine to create a slipping hazard.