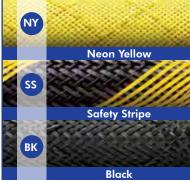

| Nominal<br>Size | Part<br># | Expansion Range |        | Standard Spool Put-Up |            | Available   | Lbs/ |
|-----------------|-----------|-----------------|--------|-----------------------|------------|-------------|------|
|                 |           | Min.            | Max.   | Bulk Spool            | Shop Spool | Colors      | 100′ |
| 1/4"            | NSN0.25   | 1/8″            | 7/16"  | 1,000′                | 200′       | NY, SS & BK | 0.44 |
| 3/8"            | NSN0.38   | 3/16"           | 1/2"   | 500′                  | 125′       | NY, SS & BK | 0.57 |
| 1/2"            | NSN0.50   | 1/4"            | 3/4"   | 500′                  | 100′       | NY, SS & BK | 0.89 |
| 5/8"            | NSN0.63   | 3/8"            | 1″     | 500′                  | 75′        | NY, SS & BK | 1.04 |
| 3/4"            | NSN0.75   | 1/2"            | 1 1/4" | 250′                  | 70′        | NY & BK     | 1.25 |
| 1 1/4"          | NSN1.25   | 3/4"            | 1 3/4" | 200′                  | 50′        | NY, SS & BK | 1.96 |
| 1 1/2"          | NSN1.50   | 1″              | 2″     | 200′                  | 40′        | NY, SS & BK | 2.25 |
| 2″              | NSN2.00   | 1 1/2"          | 3 1/2" | 200′                  | 50′        | NY & BK     | 2.75 |